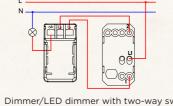

#### WIRING DIAGRAMS

Dimmer/LED dimmer One-point light control

Dimmer/LED dimmer with two-way switch Two-point light control