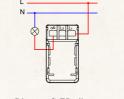

#### WIRING DIAGRAMS

Dimmer/LED dimmer One-point light control

Dimmer/LED dimmer with two-way switch Two-point light control