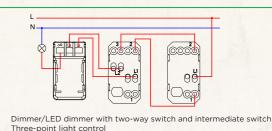

#### WIRING DIAGRAMS

Dimmer/LED dimmer One-point light control

Dimmer/LED dimmer with two-way switch Two-point light control